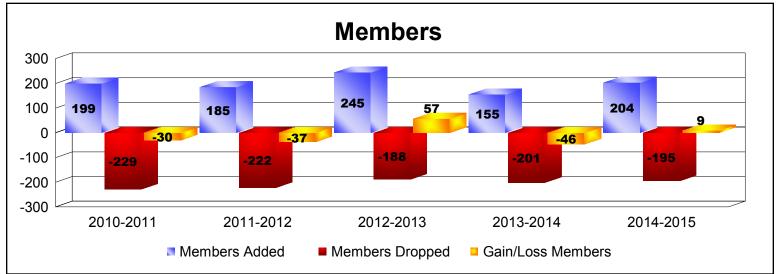

District 5M 7 As of June 2015 Cumulative

| Year      | New<br>Clubs | Dropped<br>Clubs | Gain/<br>Loss<br>Clubs | New<br>Members | Charter<br>Members | Reinstate<br>Members | Transfer<br>Members | Total<br>Member<br>Added | Total<br>Members<br>Dropped | Gain/<br>Loss<br>Members |
|-----------|--------------|------------------|------------------------|----------------|--------------------|----------------------|---------------------|--------------------------|-----------------------------|--------------------------|
| 2010-2011 | 0            | -1               | -1                     | 187            | 0                  | 2                    | 10                  | 199                      | -229                        | -30                      |
| 2011-2012 | 0            | 0                | 0                      | 146            | 0                  | 22                   | 17                  | 185                      | -222                        | -37                      |
| 2012-2013 | 1            | -1               | 0                      | 192            | 43                 | 5                    | 5                   | 245                      | -188                        | 57                       |
| 2013-2014 | 0            | 0                | 0                      | 142            | 0                  | 6                    | 7                   | 155                      | -201                        | -46                      |
| 2014-2015 | 0            | 0                | 0                      | 189            | 0                  | 8                    | 7                   | 204                      | -195                        | 9                        |
| Average   | 0            | 0                | 0                      | 171            | 9                  | 9                    | 9                   | 198                      | -207                        | -9                       |