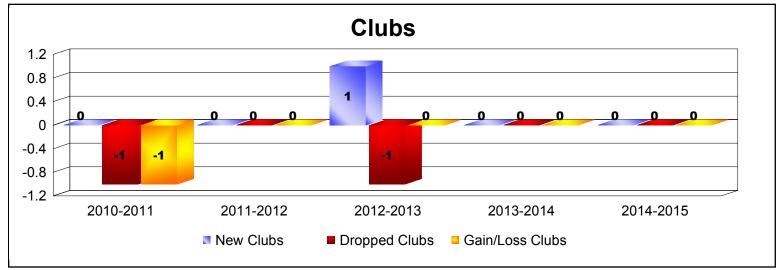

District 5M 7 As of June 2015 Cumulative

| Year      | New<br>Clubs | Dropped<br>Clubs | Gain/<br>Loss<br>Clubs | New<br>Members | Charter<br>Members | Reinstate<br>Members | Transfer<br>Members | Total<br>Member<br>Added | Total<br>Members<br>Dropped | Gain/<br>Loss<br>Members |
|-----------|--------------|------------------|------------------------|----------------|--------------------|----------------------|---------------------|--------------------------|-----------------------------|--------------------------|
| 2010-2011 | 0            | -1               | -1                     | 187            | 0                  | 2                    | 10                  | 199                      | -229                        | -30                      |
| 2011-2012 | 0            | 0                | 0                      | 146            | 0                  | 22                   | 17                  | 185                      | -222                        | -37                      |
| 2012-2013 | 1            | -1               | 0                      | 192            | 43                 | 5                    | 5                   | 245                      | -188                        | 57                       |
| 2013-2014 | 0            | 0                | 0                      | 142            | 0                  | 6                    | 7                   | 155                      | -201                        | -46                      |
| 2014-2015 | 0            | 0                | 0                      | 189            | 0                  | 8                    | 7                   | 204                      | -195                        | 9                        |
| Average   | 0            | 0                | 0                      | 171            | 9                  | 9                    | 9                   | 198                      | -207                        | -9                       |